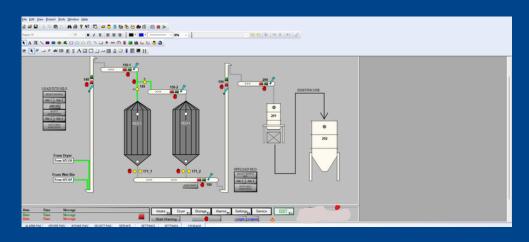

## **OUR PROJECTS PORTFOLIO**

GRAIN CONVEYING AND GRAIN STRAGE PLANT

 PLC and SCADA design and installationusing OMRON PLC and CX supervisor SCADA, field wiring, electrical system installation and termination, and commissioning of 20T/H capacity silo facility

• PLC and SCADA design and installationusing S7300 PLC and WINCC SCADA, field wiring, electrical system installation and termination, and commisioning oF 60 T/H bulk loading facility in maltings section