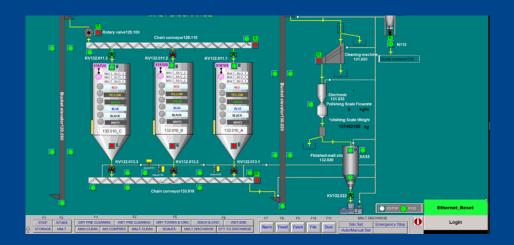

 Automation,Installation and commisioning of beer packaging line from packer,conveyor,bottle washer,filler and labeller using s71500 PLC and wincc confort SCADA

• PLC and SCADA design and installation using S7300 PLC and CX supervisor SCADA, field wiring, electrical system installation and termination, and commission of 120T/H grain cleaner, destoner, degermer and milling machines