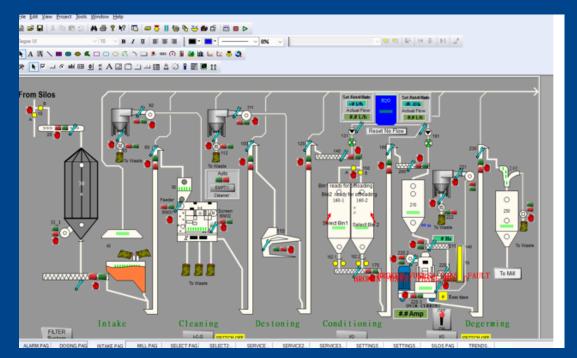

## **OUR PROJECTS PORTFOLIO**

GRAIN CONVEYING AND GRAIN STRAGE PLANT

 PLC and SCADA design and installationusing OMRON PLC and CX supervisor SCADA, field wiring, electrical system installation and termination, and commissioning of 20T/H capacity silo facility

• PLC and SCADA design and installationusing S7300 PLC and WINCC SCADA, field wiring, electrical system installation and termination, and commisioning oF 60 T/H bulk loading facility in maltings section

 Automation,Installation and commisioning of beer packaging line from packer,conveyor,bottle washer,filler and labeller using s71500 PLC and wincc confort SCADA

• PLC and SCADA design and installation using S7300 PLC and CX supervisor SCADA, field wiring, electrical system installation and termination, and commission of 120T/H grain cleaner, destoner, degermer and milling machines